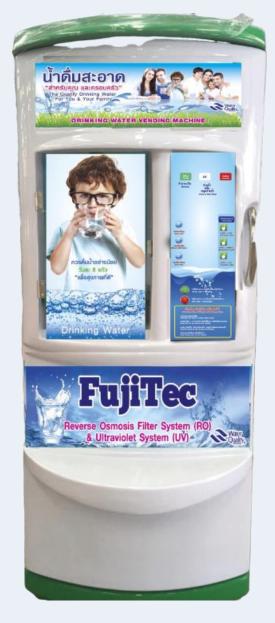

## Drinking Water Vending Machine

Water Vending Machine with RO system, high technology

The system can removal all salts, heavy metal, bacterial, viruses, odor, TDS, hardness, chemicals and sediment from normal tap water.

The quality drinking water for you and your family

**Drink Happens, Think FUJITEC** 

| Model                         | FT-VM-RO150  | FT-VM-RO300  |
|-------------------------------|--------------|--------------|
| Flow Rate (Liter/ Day)        | 600          | 1200         |
| Cabinet Size (cm)             | 76 x 85 x175 | 76 x 85 x175 |
| Cartridge Filter Water        |              |              |
| Sediment Filter 20"           | 1            | 1            |
| Activated Carbon Filter 20"   | 1            | 1            |
| Ion Exchange Resin Filter 20" | 1            | 1            |
| Activated Carbon Filter 10"   | 1            | 1            |
| RO Membrane 150GPD            | 1            | 2            |
| Other Equipment               |              |              |
| UV Sterilizer                 | 6 watt       | 6 watt       |
| PE Water Tank                 | 200 liter    | 200 liter    |
| Breaker                       | 1            | 1            |
| Water Meter                   | 1            | 1            |
| Electrical Meter              | 1            | 1            |
| RO Diaphragm Pump             | 1            | 1            |
| Fresh Water Pump              | 1            | 1            |
| Liquid Level Control Switch   | 2            | 2            |