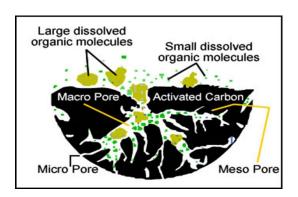

## **KOBON's Granular Activated Carbon**

KOBON's activity granular activated carbon manufactured by steam activation from selected grades of Coal. The product is a high density adsorbent and provides maximum volume activity. The material is water washed during manufacture and therefore wets rapidly. It exhibits a high adsorption capacity giving prolonged adsorption cycles, which coupled with low steam consumption rates during the regeneration cycle, results in a low total operating cost and low resistance to flow with liquids of high viscosity and good quality for Deodorization, Decolourization, Dechlorination, Removal organic compound.