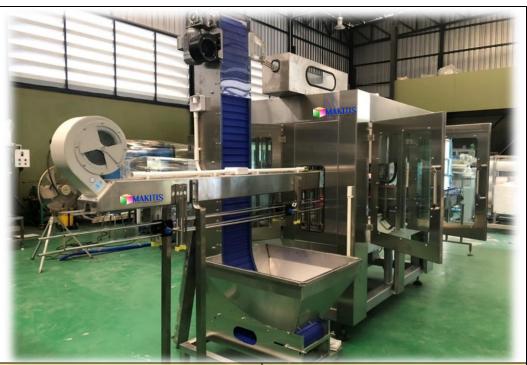

## **Automatic Filling Machine**

## **Rotary Filling Machine – Bottles**

Automatic 3 in 1 for washer, filler and capper to continues.

The machine control by PCL and using to setup automatic and semi automatic and control speed level for automatic washer cap before into the process.

The bottle can use 350cc, 600cc and 1500cc.

| Model                    | MKT -AF8-8-4                    | MKT -AF18-18-6           |
|--------------------------|---------------------------------|--------------------------|
| Capacity (bottles /hrs.) | 2,500 – 3,200 (@ 600 ml)        | 4,500 – 6,000 (@ 600 ml) |
| Rinsing Head             | 8                               | 18                       |
| Filling Head             | 8                               | 18                       |
| Capping Head             | 4                               | 6                        |
| Voltage (V)              | 380 / 3 Phase                   |                          |
| Power of main motor (Kw) | 5.6                             | 2.2                      |
| Frame Material           | SUS 304                         |                          |
| Bottle Size (ml)         |                                 |                          |
| Monitor (language)       | PLC, Touch Screen (Thai / Eng.) |                          |
| Sensor Line (Pause, Run) | have                            |                          |
| Conveyor Material        | PVC                             |                          |