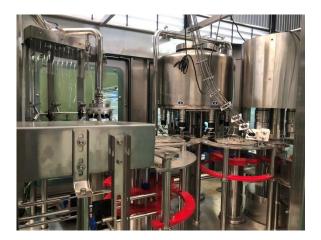

## **Rotary Filling Machine – Bottles**

Automatic 3 in 1 for washer, filler and capper to continues.

The machine control by PCL and using to setup automatic and semi automatic and control speed level for automatic washer cap before into the process.

The bottle can use 350cc, 600cc and 1500cc.

| Model                    | MKT -AF8-8-4                    | MKT -AF18-18-6           |
|--------------------------|---------------------------------|--------------------------|
| Capacity (bottles /hrs.) | 2,500 – 3,200 (@ 600 ml)        | 4,500 – 6,000 (@ 600 ml) |
| Rinsing Head             | 8                               | 18                       |
| Filling Head             | 8                               | 18                       |
| Capping Head             | 4                               | 6                        |
| Voltage (V)              | 380 / 3 Phase                   |                          |
| Power of main motor (Kw) | 5.6                             | 2.2                      |
| Frame Material           | SUS 304                         |                          |
| Bottle Size (ml)         |                                 |                          |
| Monitor (language)       | PLC, Touch Screen (Thai / Eng.) |                          |
| Sensor Line (Pause, Run) | have                            |                          |
| Conveyor Material        | PVC                             |                          |