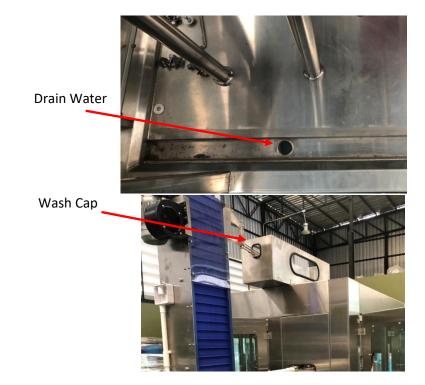

## **Rotary Filling Machine – Bottles**

Automatic 3 in 1 for washer, filler and capper to continues.

The machine control by PCL and using to setup automatic and semi automatic and control speed level for automatic washer cap before into the process.